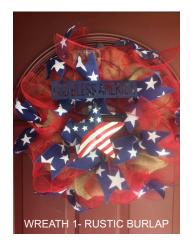

724-747-0367

PRE REGISTRATION AND PAYMENT REQUIRED LAST DAY TO SIGN UP IS MAY 31ST

MOA WREATH CLASS REGISTRATION \$40 PER PERSON

| MOA WREATH CLA   | SS REGISTRATION \$40 PER PERSON |
|------------------|---------------------------------|
| NAME             | PHONE NUMBER                    |
| ADDRESS          |                                 |
| EMAIL            | AMOUNT INCLOSED                 |
| WREATH SELECTION |                                 |
| 1- RUSTIC BURLAF | P 2- SHINY SPIRALS              |